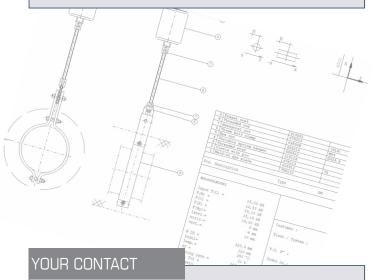

## LICAD<sup>®</sup> the intelligent planning and design software for pipe supports

LICAD<sup>®</sup> offers users professional support in the design, development, layout and construction of pipe supports, thus enabling rapid, flexible and effective work.

Through the use of LICAD<sup>®</sup>, up to 50 % savings in the cost of support design can be made. The time between planning and delivery can also be significantly reduced.

With this highly automated program, support drawings to scale and materials lists can be generated in the shortest of time. The input data can, for example, also be imported directly from calculation program. Various 3D design systems common in plant construction continue to be available as plug-ins.

#### Besides significantly improved intuitive handling, the new version LICAD® 11.0 offers the user further intelligent functional tools. Many new products and access to standardized surface protection have also been integrated.