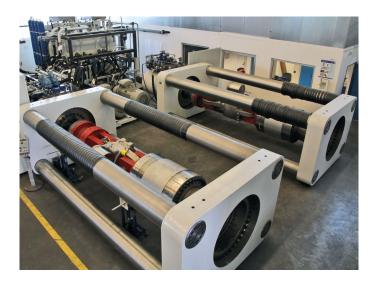

## LISEGA test benches for highest dynamic and static requirements

Test benches make a significant contribution towards the certification of products, designs and materials. LISEGA profits from decades of experience in static and dynamic testing.

## SURVEY OF SERVICES

- dynamic testing up to ± 5.000 kN at 5 Hz (only supplier worldwide)
- static testing up to 10.000 kN
- dynamic testing up to 30 Hz
- configuration of test build-up
- connection possibilities acc. to customer needs
- provision of approval certification
- documentation
- certified and calibrated test benches acc. to DIN EN ISO 7500-1 (suppl. 2, DIN 51220)