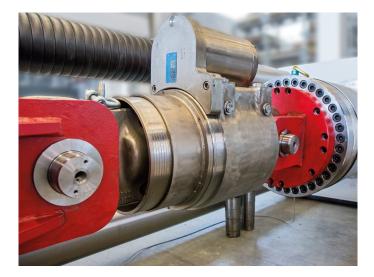

## LISEGA test benches for highest dynamic and static requirements

Test benches make a significant contribution towards the certification of products, designs and materials. LISEGA profits from decades of experience in static and dynamic testing.

## SURVEY OF SERVICES

- dynamic testing up to ± 5.000 kN at 5 Hz (only supplier worldwide)
- static testing up to 10.000 kN
- dynamic testing up to 30 Hz
- configuration of test build-up
- connection possibilities acc. to customer needs
- provision of approval certification
- documentation
- certified and calibrated test benches acc. to DIN EN ISO 7500-1 (suppl. 2, DIN 51220)