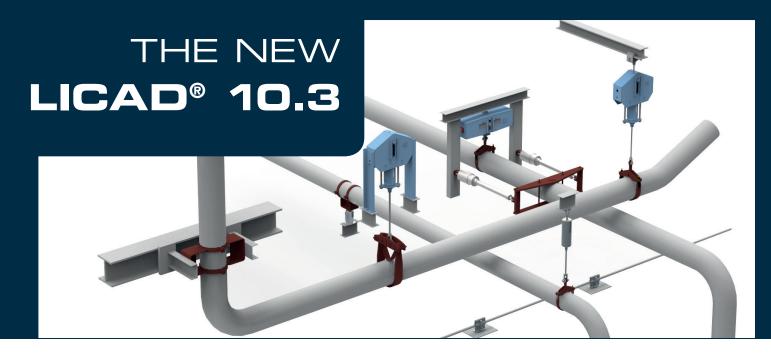

## LICAD® is the worldwide leading software for support design

With LICAD® the user can generate true to scale support drawings and bill of materials within minutes. As Plug-In LICAD® is available for different 3D planning systems which are common in the plant construction.

## LICAD® 10.3 sets new standards and offers much improved intuitive handling plus a range of new funtions!

Besides the new features in Version 10.3 LICAD® is prepared for use in a network environment.

## HIGHLIGHTS OF VERSION 10.3

- Snubbers with long strokes (up to 500 mm / 20 inch)
- New clamp types 34, 37, 44, 48 and 49 for diameters up to 1800 mm / 70 inch
- Dynamc riser clamps type 34
- New constant hangers type 127x15 (for use up to 140 kN / 31500 lbs)
- Increased surface protection for different fields of application as defined by DIN EN ISO 12944 (C3, C4, C5)
- Fix point clamps