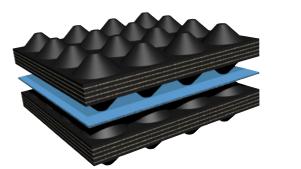

Noise barrier units for high speed railway lines, transmitting little or no torsion

- Elastomeric Bearings
  Bridges
- Pot/Spherical Bearings
  Viaduct, suspension bridge
- Expansion Joints
  Viaduct, suspension bridge
- Shock Transmission Units (STU)
  Seismic protection
- Tuned Mass Dampers (TMD)