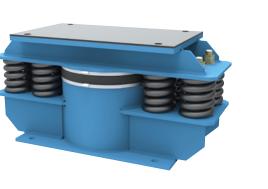

VIBRATION PROBLEMS?

See the VICODA solutions.

Performance by Technology

INDUSTRIES BUILDINGS RAILWAYS

- Spring Elements
- Turbine table, steam water pump, diesel generator, coal crusher, tooling machines
- Viscoelastic Dampers
- Piping systems, coal crusher

  Tuned Mass Dampers (TMD)
- Piping systems, stacks
- Active Damping Devices (ADD)
- Snubbers

- Static Structural Bearings
  Residential and industrial buildings, stadiums
- Dynamic Structural Bearings
  Hotels, concert halls, residential buildings
- Tuned Mass Dampers (TMD)