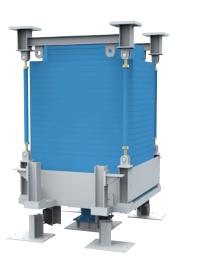

  Tuned Mass Dampers (TMD)
- Piping systems, stacks
- Active Damping Devices (ADD)
- Snubbers

- Static Structural Bearings
  Residential and industrial buildings, stadiums
- Dynamic Structural Bearings
  Hotels, concert halls, residential buildings
- Tuned Mass Dampers (TMD)