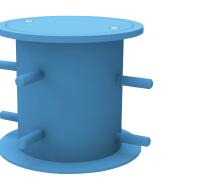

  Tuned Mass Dampers (TMD)
- Piping systems, stacks
- Active Damping Devices (ADD)
- Snubbers

- Static Structural Bearings
  Residential and industrial buildings, stadiums
- Dynamic Structural Bearings
  Hotels, concert halls, residential buildings
- Tuned Mass Dampers (TMD)