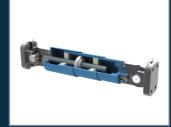

### OUR PRODUCTS

The M-CONNECT COMPRESSION AND TENSION ROD SYSTEMS are, besides having esthetic appeal, invaluable for reinforcing steelwork in bridge construction. Defined prestressing is one of many advantages.

m·connect tension rod systems in unalloyed structural steel and stainless steel transmit defined tensile forces. They are suitable for all types of suspension and anchoring.

m·connect compression rod systems in unalloyed structural steel and stainless steel are specially designed for absorbing and transmitting pressure forces. They are ideal for use as stabilizing elements and supports and for suspension in the case of simultaneous pressure loads.

#### The benefits at a glance

- European Technical Approval (ETA 06-236)
- Range of dimensions from M6 to M120
- Tension rod material S460 of increased strength
- Structural and stainless steel
- Hydraulic prestressing unit for prestressing
- Connection sleeves with DMS technology