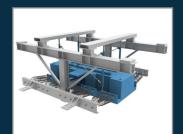

#### OUR PRODUCTS

TUNED MASS DAMPERS protect bridges reliably from undesirable vibrations caused by wind, pedestrians, traffic or earthquakes. For this purpose, systems for vibration control are custom designed then manufactured. Horizontally and vertically functioning tuned mass dampers are implemented. Various concepts are available: passive, semi-active and active systems.

## WE SUPPORT YOU

For the application of the respective products we offer you vibration measurement onsite, dynamic structural analyses and seismic designs, installation and fine tuning, as well as monitoring systems.