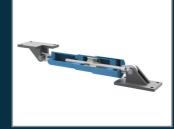

SHOCK TRANSMISSION UNITS connect different structural components rigidly to each other when high dynamic loads suddenly occur (e.g. earthquake). In the case of slowly applied stresses (e.g. temperature swings) they enable free displacement.