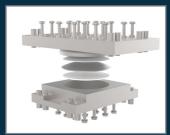

## OUR PRODUCTS

STRUCTURAL BEARINGS guarantee long-lasting protection for bridges. Pot bearings are used if controlled load transmission between superstructure and foundation is the aim. On the one hand, spherical bearings enable very large contortion with minimal friction and ensures controlled load distribution between different structual components. Large displacements can be absorbed by deformation bearings. They provide an economical solution for small and medium loads, displacements and distortions.

### The benefits at a glance

- For high vertical and horizontal load absorption
- No product-related restriction in horizontal displacement
- Simple installation
- 50 years service life
- High absorption of contortion through rotation