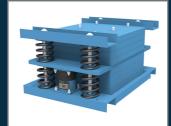

#### OUR PRODUCTS

TUNED MASS DAMPERS protect bridges reliably from undesirable vibrations caused by wind, pedestrians, traffic or earthquakes. For this purpose, systems for vibration control are custom designed then manufactured. Horizontally and vertically functioning tuned mass dampers are implemented. Various concepts are available: passive, semi-active and active systems.

#### The benefits at a glance

- Freedom from maintenance
- National and international approvals
- Long life (> 50 years)
- High security
- Fulfilment of special requests