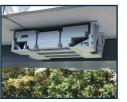

## OUR PRODUCTS

STRUCTURAL BEARINGS guarantee long-lasting protection for bridges. Pot bearings are used if controlled load transmission between superstructure and foundation is the aim. On the one hand, spherical bearings enable very large contortion with minimal friction and ensures controlled load distribution between different structual components. Large displacements can be absorbed by deformation bearings. They provide an economical solution for small and medium loads, displacements and distortions.

EXPANSION AND TRANSITION JOINTS safely bridge gaps in roadways and footpaths. Any movement in the bridge must be absorbed without strain. For varying expansion and load cases a range of roadway joints is on hand.

### The benefits at a glance

- For high vertical and horizontal load absorption
- No product-related restriction in horizontal displacement
- Simple installation
- 50 years service life
- High absorption of contortion through rotation