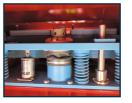

#### OUR PRODUCTS

TUNED MASS DAMPERS protect bridges reliably from undesirable vibrations caused by wind, pedestrians, traffic or earthquakes. For this purpose, systems for vibration control are custom designed then manufactured. Horizontally and vertically functioning tuned mass dampers are implemented. Various concepts are available: passive, semi-active and active systems.

SHOCK TRANSMISSION UNITS connect different structural components rigidly to each other when high dynamic loads suddenly occur (e.g. earthquake). In the case of slowly applied stresses (e.g. temperature swings) they enable free displacement.

#### The benefits at a glance

- Freedom from maintenance
- National and international approvals
- Long life (> 50 years)
- High security
- Fulfilment of special requests