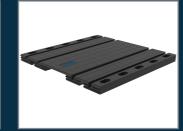

EXPANSION AND TRANSITION JOINTS safely bridge gaps in roadways and footpaths. Any movement in the bridge must be absorbed without strain. For varying expansion and load cases a range of roadway joints is on hand.

### The benefits at a glance

- For high vertical and horizontal load absorption
- No product-related restriction in horizontal displacement
- Simple installation
- 50 years service life
- High absorption of contortion through rotation