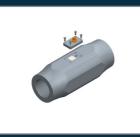

SHOCK TRANSMISSION UNITS connect different structural components rigidly to each other when high dynamic loads suddenly occur (e.g. earthquake). In the case of slowly applied stresses (e.g. temperature swings) they enable free displacement.