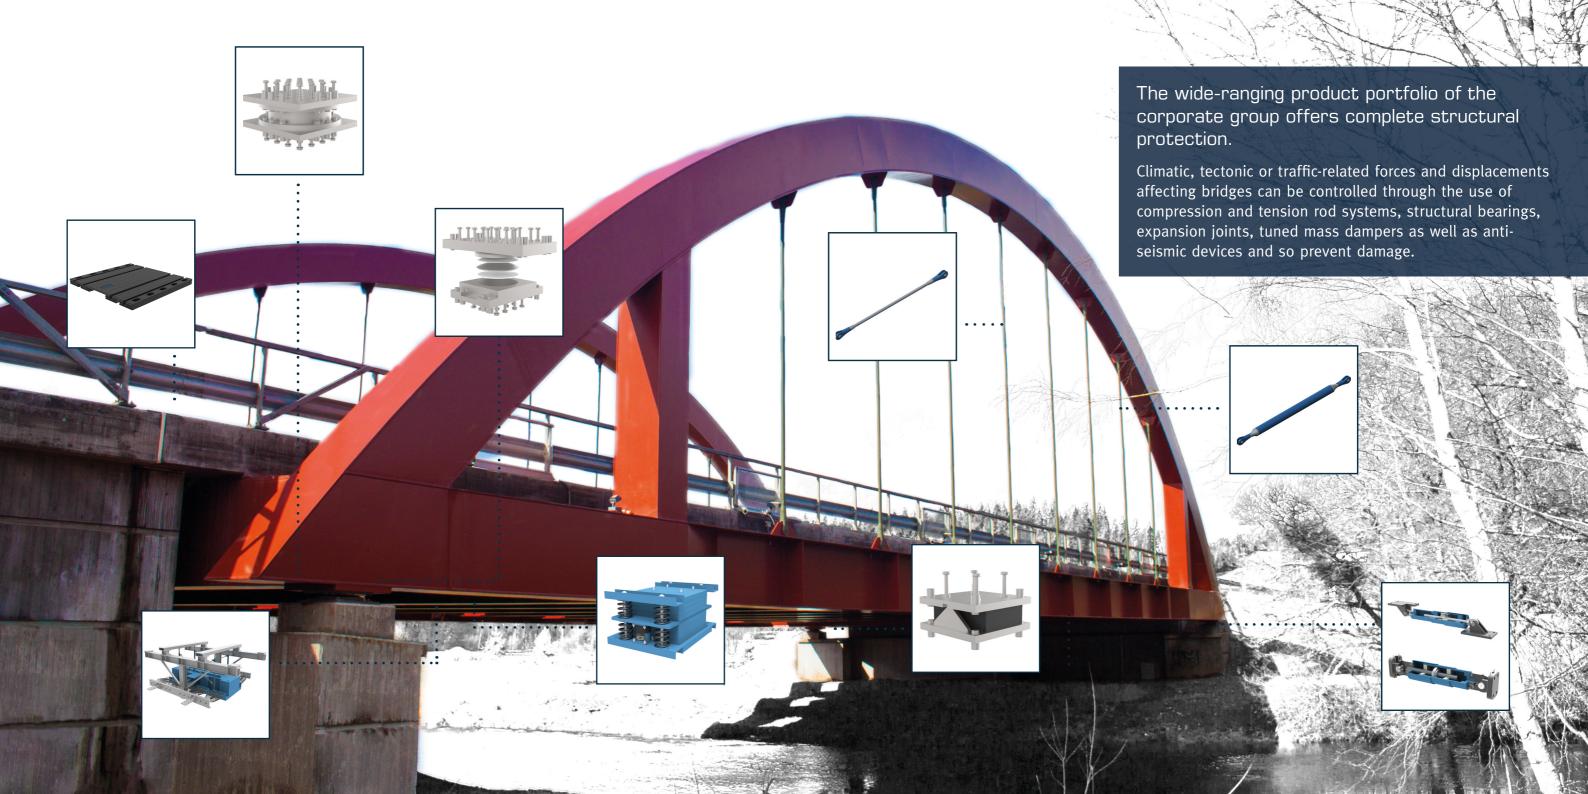

SHOCK TRANSMISSION UNITS connect different structural components rigidly to each other when high dynamic loads suddenly occur (e.g. earthquake). In the case of slowly applied stresses (e.g. temperature swings) they enable free displacement.