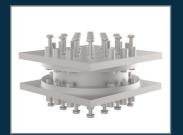

## OUR PRODUCTS

STRUCTURAL BEARINGS guarantee long-lasting protection for bridges. Pot bearings are used if controlled load transmission between superstructure and foundation is the aim. On the one hand, spherical bearings enable very large contortion with minimal friction and ensures controlled load distribution between different structual components. Large displacements can be absorbed by deformation bearings. They provide an economical solution for small and medium loads, displacements and distortions.

### The benefits at a glance

- For high vertical and horizontal load absorption
- No product-related restriction in horizontal displacement
- Simple installation
- 50 years service life
- High absorption of contortion through rotation