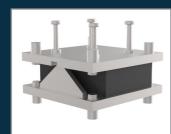

#### OUR PRODUCTS

TUNED MASS DAMPERS protect bridges reliably from undesirable vibrations caused by wind, pedestrians, traffic or earthquakes. For this purpose, systems for vibration control are custom designed then manufactured. Horizontally and vertically functioning tuned mass dampers are implemented. Various concepts are available: passive, semi-active and active systems.

#### The benefits at a glance

- Freedom from maintenance
- National and international approvals
- Long life (> 50 years)
- High security
- Fulfilment of special requests