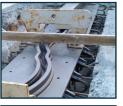

#### OUR PRODUCTS

TUNED MASS DAMPERS protect bridges reliably from undesirable vibrations caused by wind, pedestrians, traffic or earthquakes. For this purpose, systems for vibration control are custom designed then manufactured. Horizontally and vertically functioning tuned mass dampers are implemented. Various concepts are available: passive, semi-active and active systems.