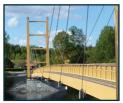

# SECURELY AND QUITLY mounted Our solution concepts

The strong corporate partnerships within the LISEGA Group have comprehensive competence in

Bridge construction

### OUR PRODUCTS

The M-CONNECT COMPRESSION AND TENSION ROD SYSTEMS are, besides having esthetic appeal, invaluable for reinforcing steelwork in bridge construction. Defined prestressing is one of many advantages.

m·connect tension rod systems in unalloyed structural steel and stainless steel transmit defined tensile forces. They are suitable for all types of suspension and anchoring.

m·connect compression rod systems in unalloyed structural steel and stainless steel are specially designed for absorbing and transmitting pressure forces. They are ideal for use as stabilizing elements and supports and for suspension in the case of simultaneous pressure loads.