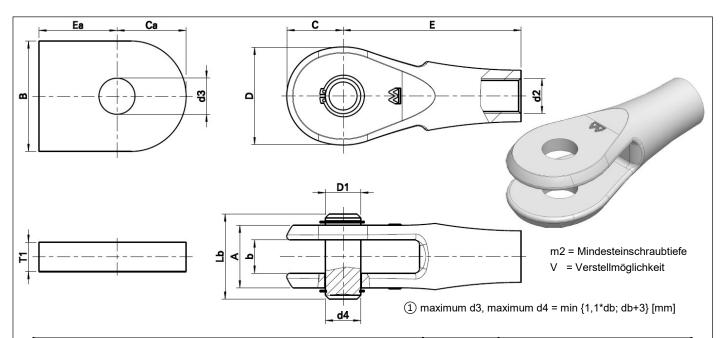

|        | Gabelkopf |       |       |       |       |       |       |       |       | Bol   | zen   | Anschlussblech   |       |       |       |       |
|--------|-----------|-------|-------|-------|-------|-------|-------|-------|-------|-------|-------|------------------|-------|-------|-------|-------|
| Größe  | d2        | Α     | b     | Е     | С     | d4    | D     | ٧     | m2    | D1    | Lb    | B <sub>min</sub> | T1    | Ca    | Eamin | d3    |
| Groise | [mm]      | [mm]  | [mm]  | [mm]  | [mm]  | [mm]  | [mm]  | [mm]  | [mm]  | [mm]  | [mm]  | [mm]             | [mm]  | [mm]  | [mm]  | [mm]  |
| M6     | 6,0       | 11,2  | 6,2   | 40,5  | 9,5   | 6,4   | 16,0  | 10,0  | 7,5   | 6,0   | 17,0  | 20,0             | 5,0   | 14,0  | 20,0  | 6,5   |
| M8     | 8,0       | 14,5  | 7,5   | 49,5  | 12,4  | 8,4   | 21,0  | 12,0  | 10,0  | 8,0   | 21,5  | 26,0             | 6,0   | 18,0  | 22,0  | 8,5   |
| M10    | 10,0      | 18,0  | 10,0  | 62,5  | 16,3  | 10,5  | 28,0  | 16,0  | 12,0  | 10,0  | 26,0  | 33,0             | 8,0   | 22,0  | 26,0  | 10,5  |
| M12    | 12,0      | 22,0  | 12,0  | 72,5  | 19,2  | 12,6  | 33,0  | 20,0  | 14,5  | 12,0  | 31,0  | 40,0             | 10,0  | 25,0  | 31,0  | 12,5  |
| M16    | 16,0      | 30,0  | 17,0  | 92,0  | 25,9  | 16,6  | 45,0  | 25,0  | 19,5  | 16,0  | 41,0  | 52,0             | 15,0  | 33,0  | 39,0  | 16,5  |
| M20    | 20,0      | 37,0  | 20,0  | 106,0 | 31,8  | 20,6  | 55,0  | 25,0  | 24,0  | 20,0  | 50,0  | 64,0             | 18,0  | 39,0  | 46,0  | 20,5  |
| M24    | 24,0      | 42,5  | 22,5  | 121,0 | 38,3  | 24,6  | 67,0  | 30,0  | 29,0  | 24,0  | 58,0  | 75,0             | 20,0  | 47,0  | 53,0  | 24,5  |
| M27    | 27,0      | 47,5  | 24,5  | 130,0 | 42,9  | 27,6  | 75,0  | 30,0  | 32,5  | 27,0  | 64,5  | 85,0             | 22,0  | 53,0  | 59,0  | 27,5  |
| M30    | 30,0      | 53,5  | 27,5  | 142,0 | 47,3  | 30,6  | 83,0  | 30,0  | 36,0  | 30,0  | 72,5  | 92,0             | 25,0  | 60,0  | 64,0  | 30,5  |
| M36    | 36,0      | 63,0  | 33,0  | 171,0 | 56,8  | 36,6  | 97,0  | 40,0  | 43,5  | 36,0  | 85,5  | 112,0            | 30,0  | 71,0  | 78,0  | 36,5  |
| M42    | 42,0      | 74,0  | 38,0  | 201,5 | 67,0  | 42,6  | 114,0 | 50,0  | 50,5  | 42,0  | 99,5  | 130,0            | 35,0  | 82,0  | 92,0  | 42,5  |
| M48    | 48,0      | 85,0  | 43,0  | 223,5 | 75,7  | 48,6  | 130,0 | 50,0  | 58,0  | 48,0  | 112,0 | 150,0            | 40,0  | 95,0  | 103,0 | 48,5  |
| M52    | 52,0      | 93,0  | 48,0  | 245,5 | 82,5  | 52,6  | 142,0 | 55,0  | 62,5  | 52,0  | 122,0 | 165,0            | 45,0  | 104,0 | 112,0 | 52,5  |
| M56x4  | 56,0      | 101,0 | 53,0  | 261,5 | 89,6  | 56,7  | 154,0 | 60,0  | 67,5  | 56,0  | 138,0 | 175,0            | 50,0  | 110,0 | 123,0 | 56,5  |
| M60x4  | 60,0      | 110,5 | 58,5  | 278,5 | 96,0  | 60,7  | 166,0 | 65,0  | 72,0  | 60,0  | 148,5 | 188,0            | 55,0  | 117,0 | 130,0 | 61,0  |
| M64x4  | 64,0      | 114,5 | 58,5  | 298,5 | 102,1 | 64,7  | 176,0 | 70,0  | 77,0  | 64,0  | 154,0 | 201,0            | 55,0  | 126,0 | 138,0 | 65,0  |
| M72x4  | 72,0      | 134,5 | 68,5  | 331,5 | 114,6 | 72,7  | 196,0 | 80,0  | 86,5  | 72,0  | 177,0 | 225,0            | 65,0  | 139,0 | 151,0 | 73,0  |
| M76x4  | 76,0      | 143,5 | 73,5  | 348,5 | 119,5 | 76,7  | 208,0 | 80,0  | 91,5  | 76,0  | 188,0 | 238,0            | 70,0  | 150,0 | 158,0 | 77,0  |
| M80x4  | 80,0      | 147,5 | 73,5  | 358,0 | 126,3 | 81,5  | 218,0 | 80,0  | 96,0  | 80,0  | 194,0 | 260,0            | 70,0  | 156,0 | 167,0 | 81,0  |
| M85x4  | 85,0      | 157,5 | 78,5  | 382,0 | 134,0 | 87,0  | 232,0 | 85,0  | 102,0 | 85,0  | 206,0 | 276,0            | 75,0  | 168,0 | 176,0 | 86,0  |
| M90x4  | 90,0      | 167,5 | 83,5  | 401,0 | 142,4 | 92,0  | 247,0 | 90,0  | 108,0 | 90,0  | 218,0 | 290,0            | 80,0  | 175,0 | 187,0 | 91,0  |
| M95x4  | 95,0      | 175,5 | 88,5  | 423,5 | 151,7 | 97,0  | 263,0 | 95,0  | 114,0 | 95,0  | 227,0 | 308,0            | 85,0  | 186,0 | 198,0 | 96,0  |
| M100x4 | 100,0     | 184,5 | 93,5  | 442,0 | 160,3 | 102,0 | 278,0 | 100,0 | 120,0 | 100,0 | 237,0 | 320,0            | 90,0  | 193,0 | 213,0 | 101,0 |
| M105x4 | 105,0     | 191,0 | 94,0  | 465,0 | 165,8 | 107,0 | 285,0 | 100,0 | 126,0 | 105,0 | 249,0 | 340,0            | 90,0  | 206,0 | 220,0 | 106,0 |
| M110x4 | 110,0     | 202,0 | 99,0  | 490,0 | 172,6 | 112,0 | 295,0 | 110,0 | 132,0 | 110,0 | 260,0 | 354,0            | 95,0  | 214,0 | 230,0 | 111,0 |
| M115x4 | 115,0     | 210,0 | 104,0 | 508,0 | 182,1 | 117,0 | 312,0 | 110,0 | 138,0 | 115,0 | 269,0 | 374,0            | 100,0 | 226,0 | 241,0 | 116,0 |
| M120x4 | 120,0     | 224,0 | 114,0 | 530,0 | 190,1 | 122,5 | 326,0 | 120,0 | 144,0 | 120,0 | 281,0 | 386,0            | 110,0 | 233,0 | 250,0 | 121,0 |

Zugstabsystem 460 / 560

Gabelkopf, Bolzen und Anschlussblech 560